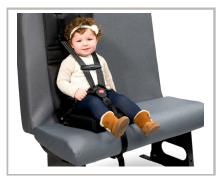

#### The C.E. White Portable Child Restaint Seat (PCR) from HSM Transportation

Designed for transporting young children, this innovative PCR provides the best of both worlds: a convenient fold up carrying and storage case when not in use, then it unfolds quickly and easily into a five-point restraint system that meets National Highway Transportation Safety Administration (NHTSA) regulations for children.

#### Make life easier and safer: Go with the C.E. White PCR system from HSM Transportation

To install, simply place the carrying case on the seat, unfasten the Velcro lip and unfold the case to create a cushioned seat. A belt wraps around the school bus seat and attaches to the PCR, while the built-in five-point harness provides an adjustable restraint system for children from 20 to 90 pounds.