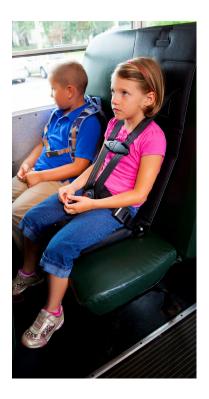

#### The C.E. White Portable Child Restaint Seat (PCR) from HSM Transportation

Designed for transporting young children, this innovative PCR provides the best of both worlds: a convenient fold up carrying and storage case when not in use, then it unfolds quickly and easily into a five-point restraint system that meets National Highway Transportation Safety Administration (NHTSA) regulations for children.

#### Make life easier and safer: Go with the C.E. White PCR system from HSM Transportation

To install, simply place the carrying case on the seat, unfasten the Velcro lip and unfold the case to create a cushioned seat. A belt wraps around the school bus seat and attaches to the PCR, while the built-in five-point harness provides an adjustable restraint system for children from 20 to 90 pounds.