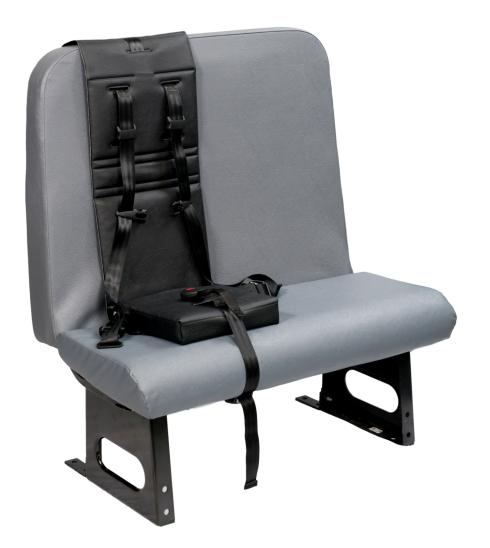

#### The C.E. White Portable Child Restaint Seat (PCR) from HSM Transportation

Designed for transporting young children, this innovative PCR provides the best of both worlds: a convenient fold up carrying and storage case when not in use, then it unfolds quickly and easily into a five-point restraint system that meets National Highway Transportation Safety Administration (NHTSA) regulations for children.

#### Make life easier and safer: Go with the C.E. White PCR system from HSM Transportation

To install, simply place the carrying case on the seat, unfasten the Velcro lip and unfold the case to create a cushioned seat. A belt wraps around the school bus seat and attaches to the PCR, while the built-in five-point harness provides an adjustable restraint system for children from 20 to 90 pounds.

When not in use, the seat converts to a self-contained carrying case with an adjustable strap, that creates a handle or shoulder strap which makes it easy to carry, reducing wear and tear and increasing the useful life of the system.