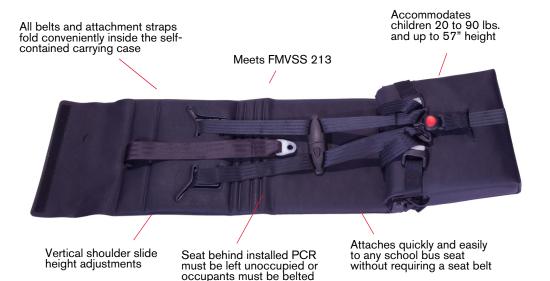

#### The C.E. White Portable Child Restaint Seat (PCR) from HSM Transportation

Designed for transporting young children, this innovative PCR provides the best of both worlds: a convenient fold up carrying and storage case when not in use, then it unfolds quickly and easily into a five-point restraint system that meets National Highway Transportation Safety Administration (NHTSA) regulations for children.

#### Make life easier and safer: Go with the C.E. White PCR system from HSM Transportation

To install, simply place the carrying case on the seat, unfasten the Velcro lip and unfold the case to create a cushioned seat. A belt wraps around the school bus seat and attaches to the PCR, while the built-in five-point harness provides an adjustable restraint system for children from 20 to 90 pounds.

When not in use, the seat converts to a self-contained carrying case with an adjustable strap, that creates a handle or shoulder strap which makes it easy to carry, reducing wear and tear and increasing the useful life of the system.