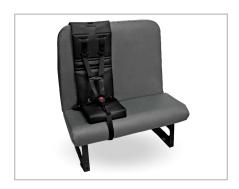

#### Make life easier and safer: Go with the C.E. White PCR system from HSM Transportation

To install, simply place the carrying case on the seat, unfasten the Velcro lip and unfold the case to create a cushioned seat. A belt wraps around the school bus seat and attaches to the PCR, while the built-in five-point harness provides an adjustable restraint system for children from 20 to 90 pounds.