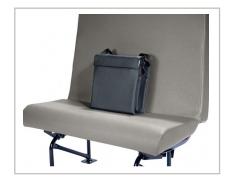

When not in use, the seat converts to a self-contained carrying case with an adjustable strap, that creates a handle or shoulder strap which makes it easy to carry, reducing wear and tear and increasing the useful life of the system.